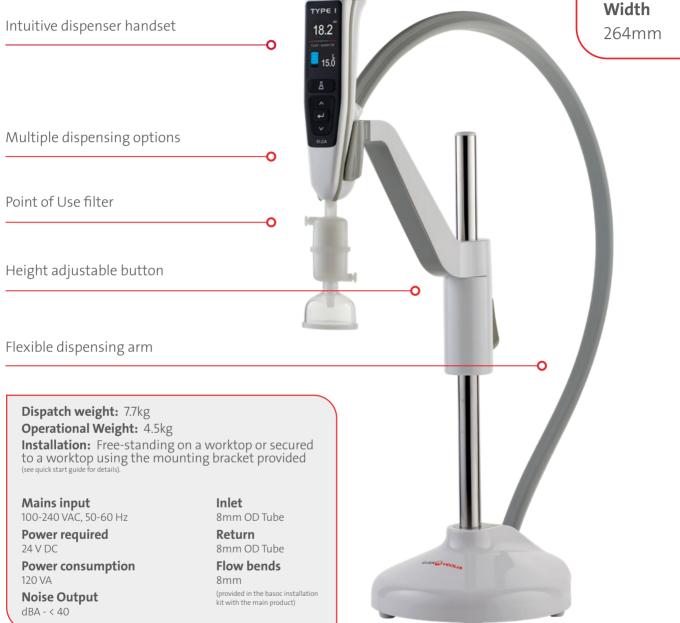

#### Simple use and maintenance:

- Plug and Play installation with PURELAB range
- Height adjustable, 180 rotating arm & flexible dispenser arm
- IPX7 rating dispenser handset with
- Menu navigation
- Optional connection to point of use filtration

#### Accuracy:

Flexible dispensing with unrivalled built in purity monitoring sensor

- Delivering proof of water purity
- Repeated volume dispensing
- Improving lab efficiency
- Reproducible results

#### Efficient

- From precise drop by drop up to 2 litres per minute allowing for the right speed including calibration work
- Variable flow rate for easier filing of different sizes of labware
- Volumetric dispensing freeing you to continue working while water is being dispensed
- Profile & locked dispensing allowing you to choose your desired amount of water and prevent accidental flooding