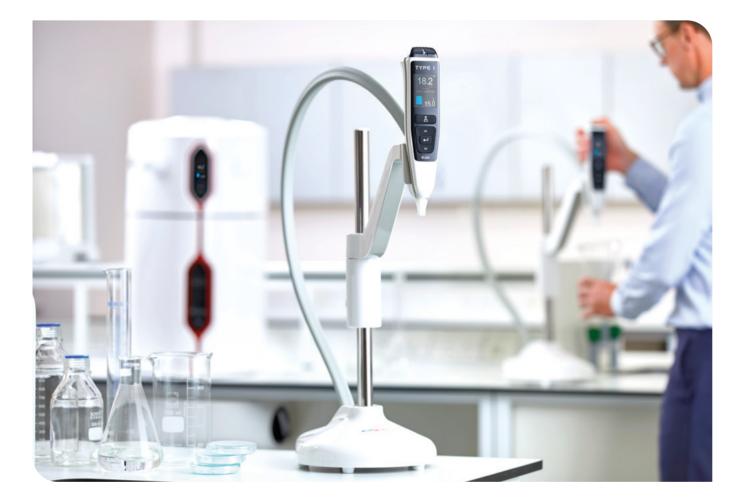

#### Accuracy:

Flexible dispensing with unrivalled built in purity monitoring sensor

- Delivering proof of water purity
- Repeated volume dispensing
- Improving lab efficiency
- Reproducible results

#### Simple use and maintenance:

- Plug and Play installation with PURELAB range
- Height adjustable, 180 rotating arm & flexible dispenser arm
- IPX7 rating dispenser handset with
- Menu navigation
- Optional connection to point of use filtration

#### Efficient

- From precise drop by drop up to 2 litres per minute allowing for the right speed including calibration work
- Variable flow rate for easier filing of different sizes of labware
- Volumetric dispensing freeing you to continue working while water is being dispensed
- Profile & locked dispensing allowing you to choose your desired amount of water and prevent accidental flooding