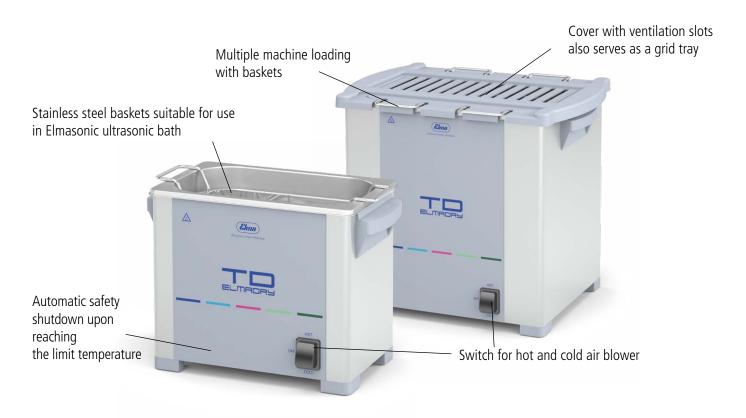

The basket with the cleaned parts is then placed conveniently placed in the Elmadry TD drying unit. The hot air function is activated while the cover is on. The cover has ventilation slots, ensuring that maximum air turbulence is produced and the moist air is conducted to the outside.

At the same time, the cover reduces energy consumption. The dust filter on the underside is replaceable and prevents re-soiling of the cleaned parts by the dust in the room air.

Fitted with cold and hot air blower (70 °C), sensitive parts can also be dried gently. In cold air operation, the parts to be dried can also be cooled quickly.

Elmadry TD units are very user-safe thanks to the safety shutdown upon reaching the limit temperature.