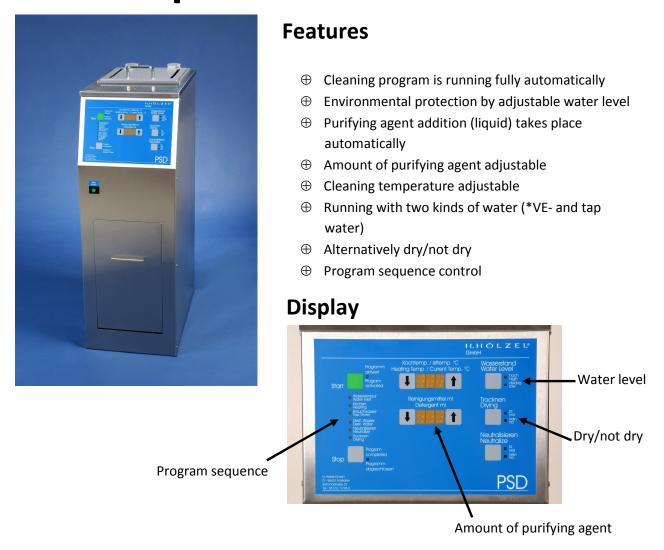

# **Pipette washer PSD**

**PSD** is an easy to use electronic pipette washer dedicated to clean all the glass pipettes generally used.

It features a fixed program cycle including automatic addition of detergent which guarantees constant quality of the cleaning results. Soaking the pipettes in the heated solution of \*VE-water and detergent will cause all the dirt particles to diffuse into the cleaning solution. The following rinsing cycles with tap water take away all the dirt particles out of the tank. Afterwards rinsing cycles with \*VE-water avoid adhesion of lime of the pipettes thoroughly. Heating up the empty cleaning tank slowly will dry the pipettes in a smooth way in order to have them ready to use at the end of the program.

#### Programs for two kinds of water

Number: 1

Duration: ca. 8 hours

Capacity: max. 9 baskets

Weight/ material: 50 kg / stainless steel housing

Attachement: 8 kg