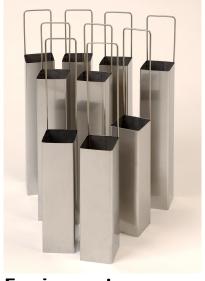

## Equipment

6 pcs. Baskets 80x80x415 mm 3 pcs. baskets 80x80x300 mm 9 pcs. Numbering clambs

to mark the baskets

5 liter liquid purifying agent

Technical documentation and

connection set

1 pcs. connection set: