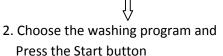

## **Product description**

Fully computer controlled pipette washer with automatic dosage of liquid detergent, which allows the user to control the entire washing process. All parameters can be programmed to match the contamination of the pipettes. One fixed and eight flexible programs make an excellent washing result possible even in requirements changing every day. The advanced program editor and a LCD Display with four lines of 20 characters make it easy to use and program the rinser.

# Washing procedure

1. Place the contamined pipettes into the rinser by using the basket system

Į,

3. Fully automatic program run

4. The clean and dry pipettes can be taken out of the machine