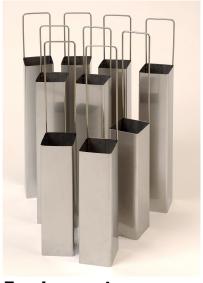

#### Programs for two kinds of water

Number: 1

Duration: ca. 8 hours

Capacity max. 9 baskets

weight/material 50 kg / stainless steel

Attachement: 8 kg

## Equipment

6 pcs. baskets 80x80x415 mm 3 pcs. baskets 80x80x300 mm 9 pcs. Numbering clambs

to mark the baskets

5 liter liquid purifying agent

Technical documentation and

connection set

1 pcs. Connection set: