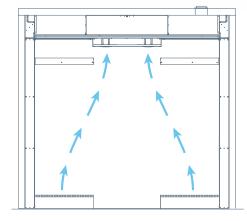

#### **AIRFLOW**

Adjusts with a simple flip of a switch

**SINGLE TIER** UPWARD or HORIZONTAL AIRFLOW (Upward Shown)

**TWO TIER** HORIZONTAL AIRFLOW

THREE TIER HORIZONTAL AIRFLOW

July 2017, Rev 02 | MK0051

<sup>\*</sup>Consult factory for details