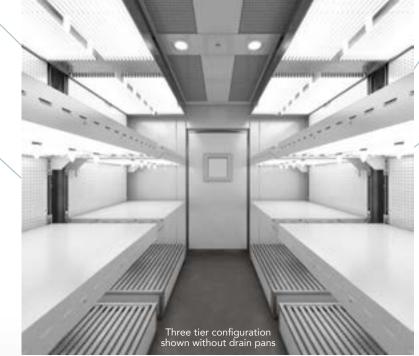

### **GROWTH HEIGHTS**

- One tier: 731/2" (1865 mm)
- Two tiers: 36" (914 mm)
- Three tiers: 20" (510 mm)

#### LIGHTING

- Fluorescent lighting up to:
  - » One tier: 1000 µmol/m<sup>2</sup>/s
  - » Two tier: 700 µmol/m²/s per tier
  - » Three tier: 500 µmol/m²/s per tier