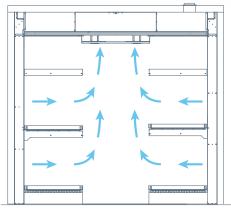

#### **AIRFLOW**

Adjusts with a simple flip of a switch

**SINGLE TIER** UPWARD or HORIZONTAL AIRFLOW (Upward Shown)

**TWO TIER** HORIZONTAL AIRFLOW

THREE TIER HORIZONTAL AIRFLOW

July 2017, Rev 02 | MK0051

<sup>\*</sup>Consult factory for details