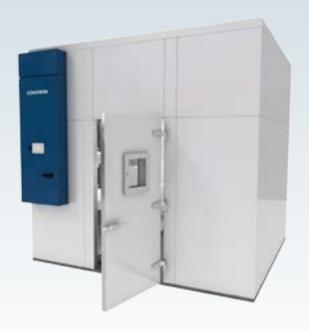

# MULTI-CONFIGURABLE PLANT GROWTH ROOM

Adaptable to a Range of Research Programs

#### **ACCESS**

- Clear opening door with inside safety release latch and cam-type selfclosing hinges.
- Door has positive closer device, thermal plastic gasket with magnetic core, and door stop