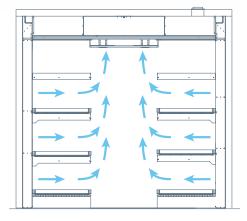

#### **AIRFLOW**

Adjusts with a simple flip of a switch

**SINGLE TIER** UPWARD or HORIZONTAL AIRFLOW (Upward Shown)

**TWO TIER** HORIZONTAL AIRFLOW

THREE TIER HORIZONTAL AIRFLOW

July 2017, Rev 02 | MK0051

<sup>\*</sup>Consult factory for details