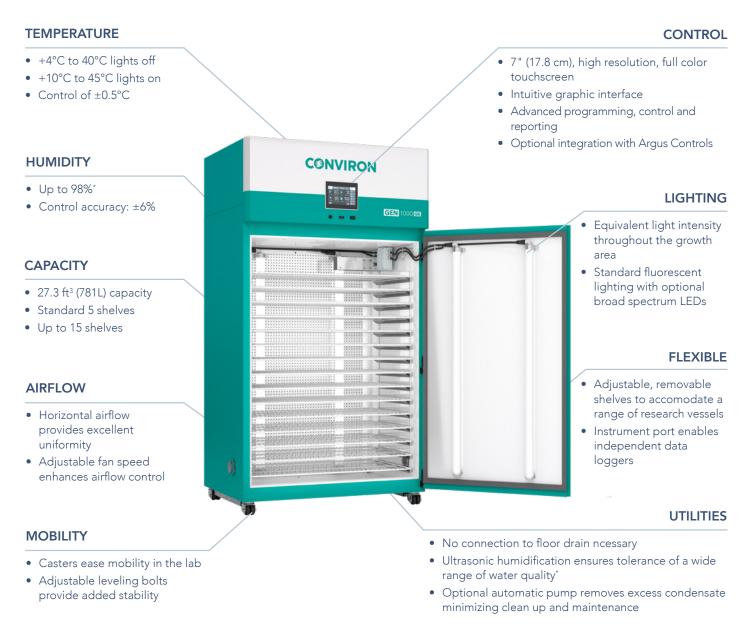

## GEN1000-GE SEED GERMINATOR

Uniform, repeatable environmental conditions for seed germination.

## The Conviron GEN1000-GE is a **robust**, **high capacity** seed germinator that is **easy to install**, **use and maintain**.

Both 120V/60 Hz and 230/50 Hz models available. Unit not exactly as shown. \*Consult factory for details.