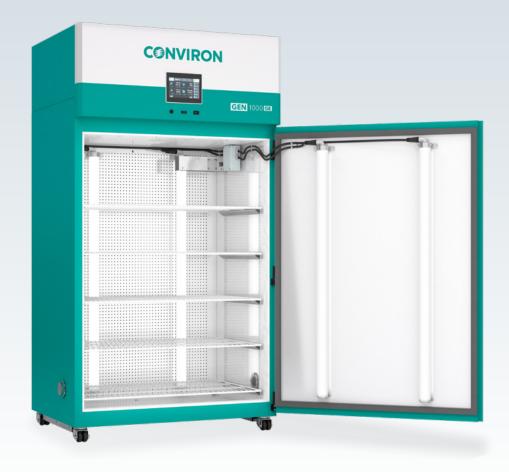

## GEN1000-GE SEED GERMINATOR

Uniform, repeatable environmental conditions for seed germination.

## The Conviron GEN1000-GE is a **robust**, **high capacity** seed germinator that is **easy to install**, **use and maintain**.

Both 120V/60 Hz and 230/50 Hz models available. Unit not exactly as shown. \*Consult factory for details.