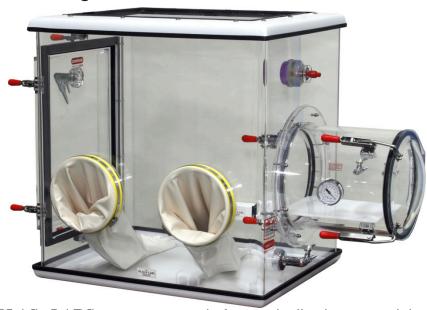

## 810-SG Series **COMPACT GLOVE BOX** with transfer chamber AND flat side access door

Completely sealed glove box for basic isolation and/or containment.

The 810-SG Series by PLAS LABS are constructed of an optically clear material, developed for isolation and / or containment. All units feature a high visibility of the interior, cleanliness, safety, complete containment, portability and a draft-free atmosphere. The installed purging valves are ideal for lowering oxygen and humidity levels.

## Other features include:

- Transfer chamber with purging valves and vacuum gauge.
- Flat side access door for easily introducing larger equipment.
- Four (4) key cock valves for purging: Two on the main body, two on the transfer chambert.

- Hospital grade multiple electrical outlet strip.
- Pressure relief valve with small HEPA filter.
- Standard 24 month warranty, (not on gloves or consumables.)
- White ambidextrous gloves.

|                                | 810-SG10/Exp       | 810-SG20/Exp       | 810-SG30/Exp       | 810-SG40/Exp       |
|--------------------------------|--------------------|--------------------|--------------------|--------------------|
| Inside Dimensions              | 28"w x 23"d x 29"h | 35"w x 29"d x 30"h | 48"w x 29"d x 32"h | 60"w x 29"d x 32"h |
|                                | 710mm x 580mm x    | 890mm x 740mm x    | 1220mm x 740mm x   | 1524mm x 740mm x   |
|                                | 740mm              | 760mm              | 810mm              | 810mm              |
| Outside Dimensions             | 43"w x 24"d x 31"h | 49"w x 30"d x 31"h | 63"w x 31"d x 35"h | 76"w x 32"d x 35"h |
| (Includes transfer chamber 12" | 1100mm x 610mm x   | 1250mm x 760mm x   | 1600mm x 790mm x   | 1930mm x 812mm x   |
| long)                          | 790mm              | 790mm              | 860mm              | 890mm              |
| Access Door Opening            | 15.5" x 22"h       | 21.5" x 22"h       | 21.5" x 24"h       | 21.5" x 24"h       |
|                                | 400mm x 560mm      | 546mm x 560mm      | 546mm x 610mm      | 546mm x 610mm      |